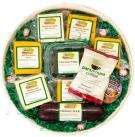

# Box 5

Taste of Michigan Box:
(2) 8oz. Pinconning Cheeses
10oz. Pinconning Sharp &
Creamy Mustard
16oz. Hickory Stick
13oz. Pickled Bologna Ring

\$39.99